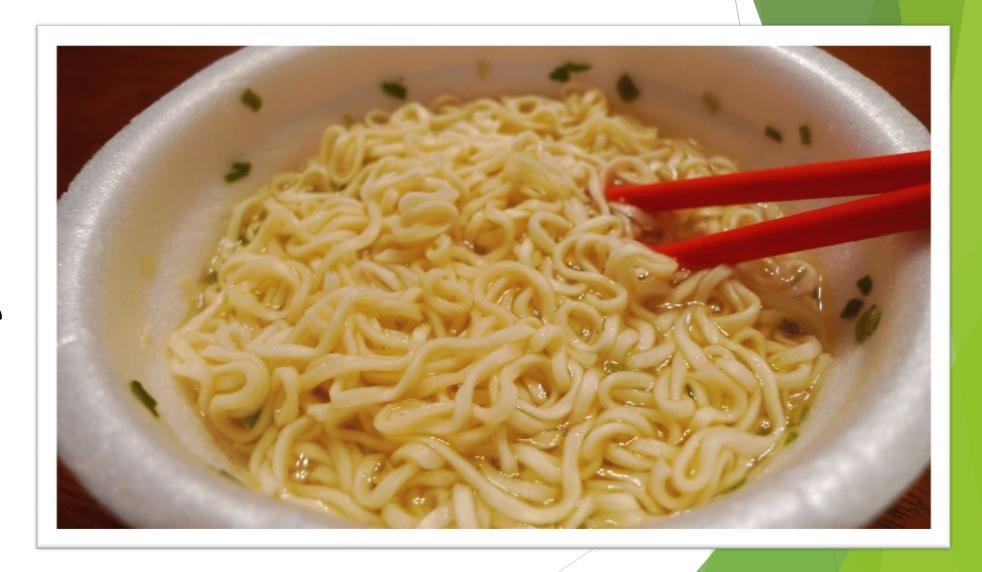

### Second example

As for the second example we'll take instant noodles.

In instant noodles we can find two harmful ingredients: E1422 and E452. E1422 can cause diarrhea and also it is harmful for pancreas. E452 can cause tumors.