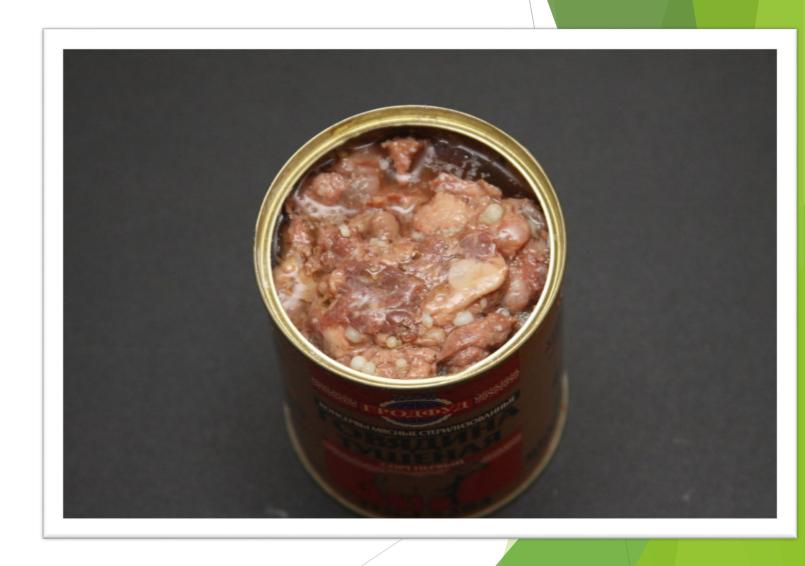

#### Influence of additives

On few examples we'll check how harmful some ingredients can be. As for the first example we'll take canned pork.

Some of the most harmful ingredients in canned pork are E407 and E508.E407 contains ethylene oxide which is very toxic. Overdosing with E508 can cause poor work of heart and deterioration of nervous system.

The other two harmful ingredients are E450 and triphosphates. E450 in case of overdosing can cause joints illnesses and imbalance of microorganisms and macroorgainsms. Triphosphates can cause osteoporosis.